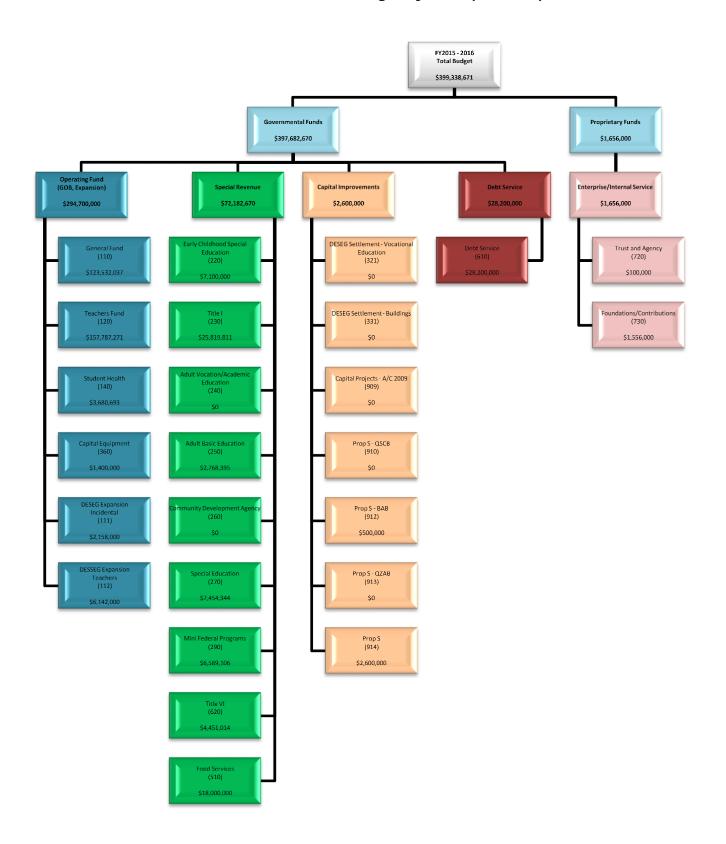

**FY 2016 SLPS Budget by Fund (all funds)** 

FY 2016
SLPS YTD Budget-to-Actual by Fund (all funds)
For The Period Ended August 31, 2015

| Fund<br>Code | Fund Description                        | FY2016 Adopted<br>Budget | FY2016 Current<br>Budget | FY2016 YTD<br>Spend | Remaining<br>Balance | YTD Spend %<br>(Current Budget) |
|--------------|-----------------------------------------|--------------------------|--------------------------|---------------------|----------------------|---------------------------------|
|              | SAB Adopted Funds                       |                          |                          |                     |                      |                                 |
| 110          | GOB INCIDENTAL                          | 123,532,037              | 132,734,922              | 11,965,954          | 120,768,968          | 9.0%                            |
| 111          | <sup>2</sup> EXPANSION INCIDENTAL       | 2,158,000                | 6,061,940                | 329,971             | 5,731,969            | 5.4%                            |
| 112          | <sup>2</sup> EXPANSION TEACHERS         | 6,142,000                | 4,964,946                | 289,195             | 4,675,751            | 5.8%                            |
| 120          | GOB TEACHERS                            | 157,787,271              | 161,040,907              | 13,425,850          | 147,615,056          | 8.3%                            |
| 140          | GOB STUDENT HEALTH                      | 3,680,693                | 3,787,021                | 118,693             | 3,668,328            | 3.1%                            |
| 360          | CAPITAL EQUIPMENT                       | 1,400,000                | 4,642,252                | 0                   | 4,642,252            | 0.0%                            |
| 510          | SCHOOL LUNCHROOM                        | 18,000,000               | 17,098,243               | 1,495,256           | 15,602,987           | 8.7%                            |
| 610          | DEBT SERVICE                            | 28,200,000               | 27,299,399               | 0                   | 27,299,399           | 0.0%                            |
|              | SAB Adopted Funds Subtotal              |                          | 357,629,630              | 27,624,920          | 330,004,711          | 7.7%                            |
|              | ·                                       |                          | · · · · ·                | · · · · ·           |                      |                                 |
|              | Special Revenue Funds                   |                          |                          |                     |                      |                                 |
| 220          | <sup>1</sup> EARLY CHILDHOOD SPECIAL ED | 7,100,000                | 7,459,389                | 329,913             | 7,129,476            | 4.4%                            |
| 230          | ¹ TITLE I IASA                          | 25,819,811               | 19,200,297               | 1,311,977           | 17,888,319           | 6.8%                            |
| 240          | <sup>1</sup> ADULT VOCATION/ACADEMIC ED | 0                        | 369,237                  | 40,039              | 329,197              | 10.8%                           |
| 250          | <sup>1</sup> ADULT BASIC ED             | 2,768,395                | 3,755,755                | 217,102             | 3,538,653            | 5.8%                            |
| 260          | <sup>1</sup> COMM DEVELOP AGENCY        | 0                        | 180,000                  | 0                   | 180,000              | 0.0%                            |
| 270          | <sup>1</sup> SPECIAL ED                 | 7,454,344                | 8,845,546                | 230,031             | 8,615,515            | 2.6%                            |
| 290          | <sup>1</sup> OTHER FEDERAL              | 6,589,106                | 14,476,488               | 694,199             | 13,782,289           | 4.8%                            |
| 620          | ¹ TITLE VI                              | 4,451,014                | 6,030,935                | 189,816             | 5,841,119            | 3.1%                            |
|              | Special Revenue Funds Subtotal          | 54,182,670               | 60,317,647               | 3,013,078           | 57,304,569           | 5.0%                            |
|              | Conital Projects Funds                  |                          |                          |                     |                      |                                 |
| 909          | Capital Projects Funds CAPITAL A/C      | 0                        | 959,687                  | 9,669               | 950,018              | 1.0%                            |
| 914          | ³ PROP S 2011B                          | 2,600,000                | 10,362,044               | 255,203             | 10,106,841           | 2.5%                            |
| 314          | Capital Projects Funds Subtotal         |                          | 11,321,731               | 264,871             | 11,056,860           | 2.3%                            |
|              | capital i l'ojeuts i allas subtotal     | 2,000,000                | 11,321,731               | 201,071             | 11,030,000           | 2.370                           |
|              | Self-Funding Funds                      |                          |                          |                     |                      |                                 |
| 720          | TRUST AGENCY & ENTERPRISE               | 100,000                  | 134,002                  | 0                   | 134,002              | 0.0%                            |
| 730          | FOUNDATIONS & CONTRIBUTIONS             | 1,556,000                | 1,438,702                | 42,376              | 1,396,326            | 2.9%                            |
|              | Self-Funding Funds Subtotal             | 1,656,000                | 1,572,704                | 42,376              | 1,530,329            | 2.7%                            |
|              | Grand Total - All Budgeted Funds        | 399,338,671              | 430,841,712              | 30,945,244          | 399,896,468          | 7.2%                            |

<sup>&</sup>lt;sup>1</sup> Special Revenue Fund amounts are estimates based upon grant application amounts. The actual amounts received for each respective grant may vary from budgeted amount and are fully disclosed in the District's Comprehensive Annual Financial Report. Some grants include roll-forward amounts from 2013-14.

<sup>&</sup>lt;sup>2</sup> Funds from DESEG Settlement have been deposited in DESEG Capital (Fund 331) and are allocated out to DESEG Expansion (Funds 111, 112, and 113) in accordance with settlement plan spend down schedule.

<sup>&</sup>lt;sup>3</sup> Expectation that 85% of proceeds be spent by 10-3-2014.